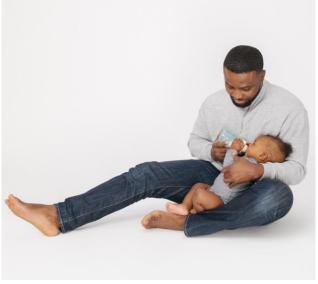

## **SURROGACY MADE EASY**

Transport frozen breast milk from surrogate to your baby with the Milk Stork Stash

# The Stash SHIPPER

Best when your surrogate will be shipping frozen breast milk to you and your baby. Preaddressed FedEx Priority Overnight shipping label included.

# The Stash MOVER

Best when you are located near your surrogate and can transport frozen breast milk by vehicle, no shipping required.

# The Stash SURROGACY BUNDLE

Best for families who receive recurring batches of frozen breast milk from their gestational surrogate. Includes 5 shipments of 180 oz. of frozen breast milk (900 oz. total).

Following the birth, some gestational surrogates will provide pumped breast milk for the baby.

Milk Stork makes the process of shipping expressed breast milk easy for both surrogates and the family. The Milk Stork Stash™ hold up to 180 ounces\* of frozen breast milk and keep breast milk frozen for up to 96 hours with no dry ice.